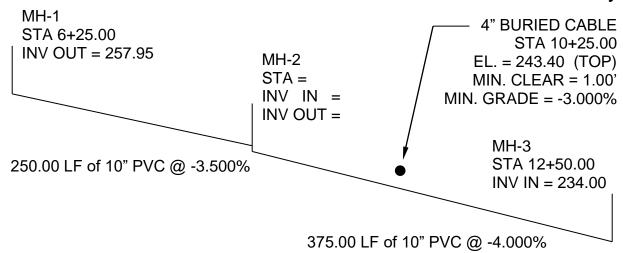

Key

## NOTE!

Stations of MH's <u>cannot</u> be changed
MH-1 & MH-3 elevations are <u>fixed</u>
MH-2 elevation may change
Pipe may go above or below cable,
but minimum grade must be observed
and minimum clearance must be maintained.

1. What is the station of MH-2?

Station = <u>8+75.00</u>

2. What are the inverts of MH-2 for the sewer line as designed?

Invert IN = <u>249.20</u>

Invert OUT = \_\_\_**249.00**\_\_\_\_\_

3. Should the sewer pipe redesign go above or below the cable? Why?

Under – MH-1 to MH-2 does not meet minimum grade for over

Over: 1-2 = -2.567% 2-3 = -4.622% Under: 1-2 = -4.680% 2-3 = -3.213%

4. What are the inverts of MH-2 for the redesign that works?

Invert IN = <u>246.25</u>

Invert OUT = <u>**246.05**</u>